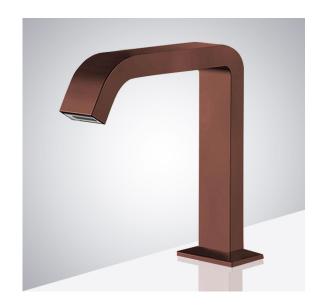

## LIGHT OIL RUBBED BRONZE COMMERCIAL DECK MOUNT HANDSFREE AUTOMATIC SENSOR FAUCET SPECIFICATIONS

## **FEATURES**

Commercial Grade Faucet, ADA Compliant, Cast Brass Spout, Quick Connect Fittings, Integrated Water Shut-off, Hygienic Line Flush, Water Usage and Battery Strength Reporting, Self-adapting Sensor