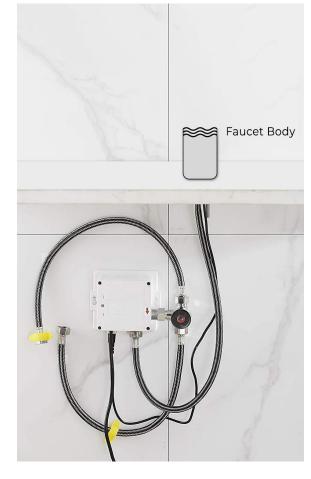

Static Power Consumption: 0.36mw Working Power consumption: 0.5mw Inductive Opening Time: < 1 second Inductive Closing Time: < 2 second Dia.of inlet / outlet pipe: G1/2"

Flux: ≥0.07L/S

Power Supply: Box Transformer (BOX)

Temperature Mixer: Below Deck Manual Mixing Valve (BDM)

Factory Default Timeout: 30s

Factory Default GPC: 0.75

Working pressure: 0.05 - 1.6 Mpa

Water flow: 1.2GPM (4.54 L/Min) @ 60PSI